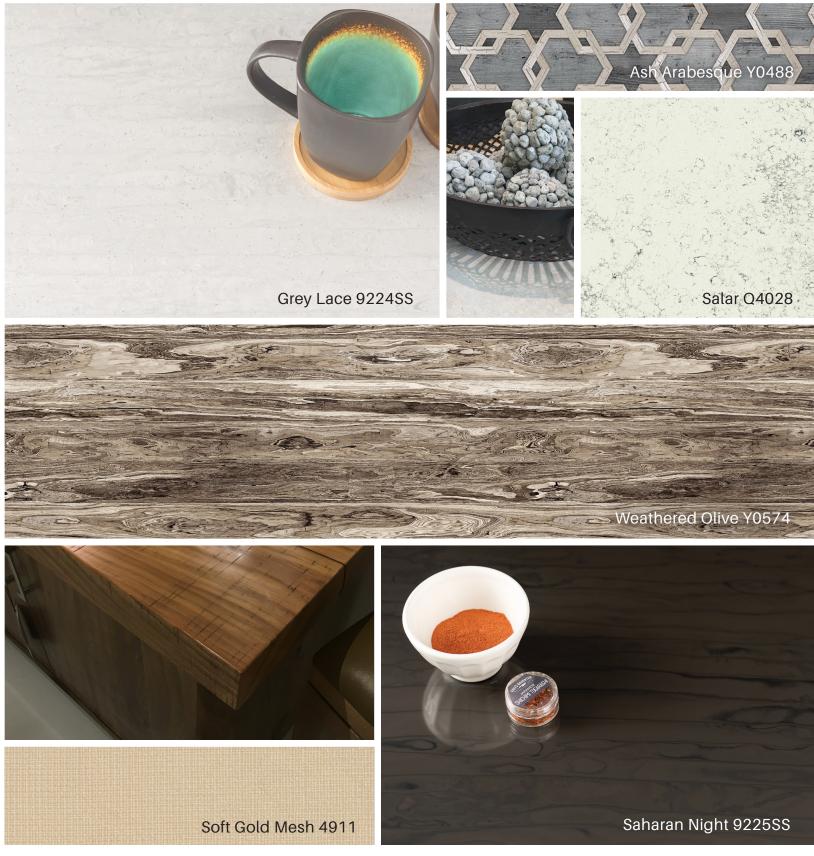

## • DESIGN INSPIRATION •

The 2018 Wilsonart Solid Surface designs celebrate the classic movement and veining of natural materials, while enhancing color palette choices; blurring the lines between organic elements, artistic influences and trendy colors for newly-imagined structures.

## • MASTERFUL MIXOLOGY•

Perfect for horizontal or vertical applications, these new looks can easily blend with traditional materials or make a stand-out focal statement. Their simplistic elegance pairs well with a variety of hues and structures such as woodgrains, bold graphics, and textured looks.