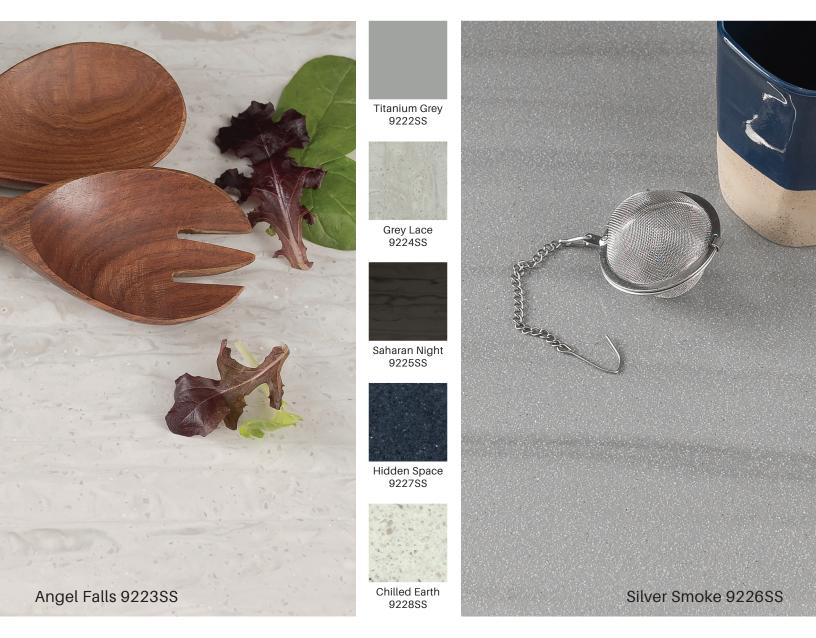

## • DESIGN INSPIRATION •

The 2018 Wilsonart Solid Surface designs celebrate the classic movement and veining of natural materials, while enhancing color palette choices; blurring the lines between organic elements, artistic influences and trendy colors for newly-imagined structures.

## • MASTERFUL MIXOLOGY•

Perfect for horizontal or vertical applications, these new looks can easily blend with traditional materials or make a stand-out focal statement. Their simplistic elegance pairs well with a variety of hues and structures such as woodgrains, bold graphics, and textured looks.